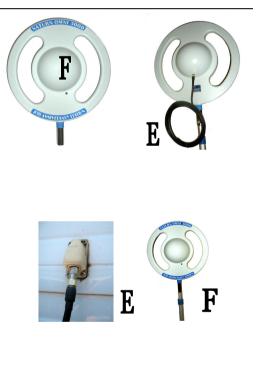

## SATURN OMNI 3000 INSTRUCTION SHEET for 12 & 240volt

Use adaptor plugs (G) where necessary for your specific connections.

- Remove protective bubble wrap from
  3000 (F). Connect one end of the 5mt cable (E) to the plug on the back of the antenna (Do not over tighten)
- Stretch black tape (it stretches to twice its size) (C) around connection where cable is joined to antenna, to make a waterproof connection.
  NO TAPE NO WARRANTY!!!!!
  (If black tape is lost, use insulation tape)
- 3 Plug the other end of the 5mt cable (E) into socket on the outside of caravan. Fit antenna (F) onto mast.
- Plug 12v (A) or 240v (B) power supply marked AMPLIFIER into TV wall socket. Plug one end of the short lead (D) to the power supply marked DISTRIBUTION/TELEVISION.
   Plug other end of the short lead (D) into back of TV.
   If removing cigarette lighter plug from 12v power supply, white striped wire is positive.
- 5 Turn television on and tune for channels.—Refer to your television manual.

## Saturn Antennas Set-up Guide

The Saturn Omni 3000 television antenna is an omni-directional antenna that is especially designed for digital reception - even in fringe areas. It will pick up TV reception in the horizontal and vertical planes. The Saturn Travellers mate is also a OMNI Directional antenna, with a combined UHF/VHF array. Saturn Antennas are constructed of industrial grade ABS plastic and has a marine-grade stainless steel stem with locking screw. The Saturn TV Antenna is corrosion resistant to the weather. Alongside the UHF and the VHF aerials inside the antenna is a strong amplifier. **POWER SUPPLY:**The Saturn Omni 3000 & Saturn Travellers Mate are supplied standard with a 12 Volt power injector & optional 240 Volt power pack.

LEADS: Saturn Antennas supplied with a 5mt RG6 quad-shield digital cable and digital "F" fittings and a 1mt TV cable with 75 ohm fittings. It will fit on a mounting up to 28mm round. It is an ideal TV antenna for all applications....boat, caravan, Motor Homes & Houses.