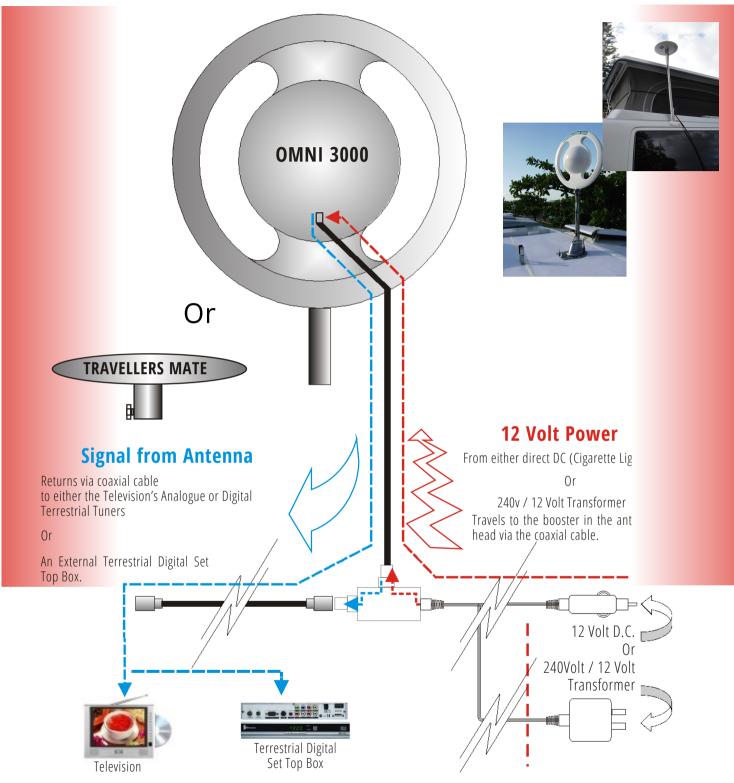

## SATURN OMNI 3000 INSTRUCTION SHEET for 12 & 240volt

Use adaptor plugs (G) where necessary for your specific connections.

- Remove protective bubble wrap from
  3000 (F). Connect one end of the 5mt cable (E) to the plug on the back of the antenna (Do not over tighten)
- Stretch black tape (it stretches to twice its size) (C) around connection where cable is joined to antenna, to make a waterproof connection.
  NO TAPE NO WARRANTY!!!!!
  (If black tape is lost, use insulation tape)
- 3 Plug the other end of the 5mt cable (E) into socket on the outside of caravan. Fit antenna (F) onto mast.
- Plug 12v (A) or 240v (B) power supply marked AMPLIFIER into TV wall socket. Plug one end of the short lead (D) to the power supply marked DISTRIBUTION/TELEVISION.
   Plug other end of the short lead (D) into back of TV.
   If removing cigarette lighter plug from 12v power supply, white striped wire is positive.
- 5 Turn television on and tune for channels.—Refer to your television manual.

## Saturn Antennas Set-up Guide

The Saturn Omni 3000 television antenna is an omni-directional antenna that is especially designed for digital reception - even in fringe areas. It will pick up TV reception in the horizontal and vertical planes. The Saturn Travellers mate is also a OMNI Directional antenna, with a combined UHF/VHF array. Saturn Antennas are constructed of industrial grade ABS plastic and has a marine-grade stainless steel stem with locking screw. The Saturn TV Antenna is corrosion resistant to the weather. Alongside the UHF and the VHF aerials inside the antenna is a strong amplifier. **POWER SUPPLY:**The Saturn Omni 3000 & Saturn Travellers Mate are supplied standard with a 12 Volt power injector & optional 240 Volt power pack.

LEADS: Saturn Antennas supplied with a 5mt RG6 quad-shield digital cable and digital "F" fittings and a 1mt TV cable with 75 ohm fittings. It will fit on a mounting up to 28mm round. It is an ideal TV antenna for all applications....boat, caravan, Motor Homes & Houses.