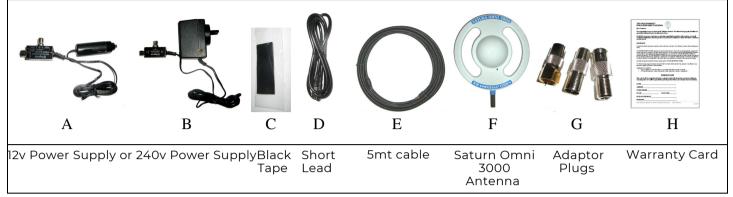

## SATURN OMNI 3000 INSTRUCTION SHEET for 12 & 240volt

Use adaptor plugs (G) where necessary for your specific connections.

- Remove protective bubble wrap from
  3000 (F). Connect one end of the 5mt cable (E) to the plug on the back of the antenna (Do not over tighten)
- Stretch black tape (it stretches to twice its size) (C) around connection where cable is joined to antenna, to make a waterproof connection.
  NO TAPE NO WARRANTY!!!!!
  (If black tape is lost, use insulation tape)
- 3 Plug the other end of the 5mt cable (E) into socket on the outside of caravan. Fit antenna (F) onto mast.
- Plug 12v (A) or 240v (B) power supply marked AMPLIFIER into TV wall socket. Plug one end of the short lead (D) to the power supply marked DISTRIBUTION/TELEVISION.
   Plug other end of the short lead (D) into back of TV.
   If removing cigarette lighter plug from 12v power supply, white striped wire is positive.
- 5 Turn television on and tune for channels.—Refer to your television manual.