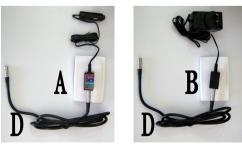

## SATURN OMNI 3000 INSTRUCTION SHEET for 12 & 240volt

Use adaptor plugs (G) where necessary for your specific connections.

- Remove protective bubble wrap from
  3000 (F). Connect one end of the 5mt cable (E) to the plug on the back of the antenna (Do not over tighten)
- Stretch black tape (it stretches to twice its size) (C) around connection where cable is joined to antenna, to make a waterproof connection.
  NO TAPE NO WARRANTY!!!!!
  (If black tape is lost, use insulation tape)
- 3 Plug the other end of the 5mt cable (E) into socket on the outside of caravan. Fit antenna (F) onto mast.
- Plug 12v (A) or 240v (B) power supply marked AMPLIFIER into TV wall socket. Plug one end of the short lead (D) to the power supply marked DISTRIBUTION/TELEVISION.
   Plug other end of the short lead (D) into back of TV.
   If removing cigarette lighter plug from 12v power supply, white striped wire is positive.
- 5 Turn television on and tune for channels.—Refer to your television manual.