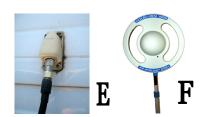

## INSTRUCTION SHEET for 12 & 240volt

Use adaptor plugs (G) where necessary for your specific connections.

- 1 Remove protective bubble wrap from **Saturn Omni 3000 (F).** Connect one end of the 5mt cable (E) to the plug on the back of the antenna (Do not over tighten)
- F
- 2 Stretch black tape (it stretches to twice its size)
  (C) around connection where cable is joined to
  antenna, to make a waterproof connection.
  NO TAPE NO WARRANTY!!!!!
  (If black tape is lost, use insulation tape)
- **3** Plug the other end of the 5mt cable (E) into socket on the outside of caravan. Fit antenna (F) onto mast.

- Plug 12v (A) or 240v (B) power supply marked <a href="MMPLIFIER"><u>AMPLIFIER</u></a> into TV wall socket. Plug one end of the short lead (D) to the power supply marked <a href="MMLLEVISION"><u>DISTRIBUTION/TELEVISION</u></a>. Plug other end of the short lead (D) into back of TV.
  - If removing cigarette lighter plug from 12v power supply, white striped wire is positive.
- Turn television on and <u>tune for channels</u>.—Refer to your television manual.