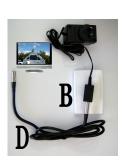

- Plug 12v (A) or 240v (B) power supply marked <a href="MMPLIFIER"><u>AMPLIFIER</u></a> into TV wall socket. Plug one end of the short lead (D) to the power supply marked <a href="MMLLEVISION"><u>DISTRIBUTION/TELEVISION</u></a>. Plug other end of the short lead (D) into back of TV.
  - If removing cigarette lighter plug from 12v power supply, white striped wire is positive.
- Turn television on and <u>tune for channels</u>.—Refer to your television manual.