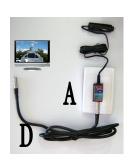

- Plug 12v (A) or 240v (B) power supply marked <a href="MMPLIFIER"><u>AMPLIFIER</u></a> into TV wall socket. Plug one end of the short lead (D) to the power supply marked <a href="MMLLEVISION"><u>DISTRIBUTION/TELEVISION</u></a>. Plug other end of the short lead (D) into back of TV.
  - If removing cigarette lighter plug from 12v power supply, white striped wire is positive.
- Turn television on and <u>tune for channels</u>.—Refer to your television manual.