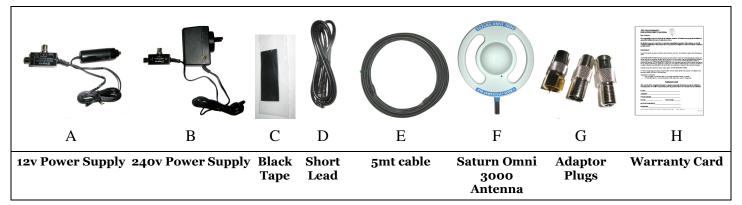

## INSTRUCTION SHEET for 12 & 240volt

Use adaptor plugs (G) where necessary for your specific connections.

- 1 Remove protective bubble wrap from **Saturn Omni 3000 (F).** Connect one end of the 5mt cable (E) to the plug on the back of the antenna (Do not over tighten)
- F
- 2 Stretch black tape (it stretches to twice its size)
  (C) around connection where cable is joined to
  antenna, to make a waterproof connection.
  NO TAPE NO WARRANTY!!!!!
  (If black tape is lost, use insulation tape)
- **3** Plug the other end of the 5mt cable (E) into socket on the outside of caravan. Fit antenna (F) onto mast.